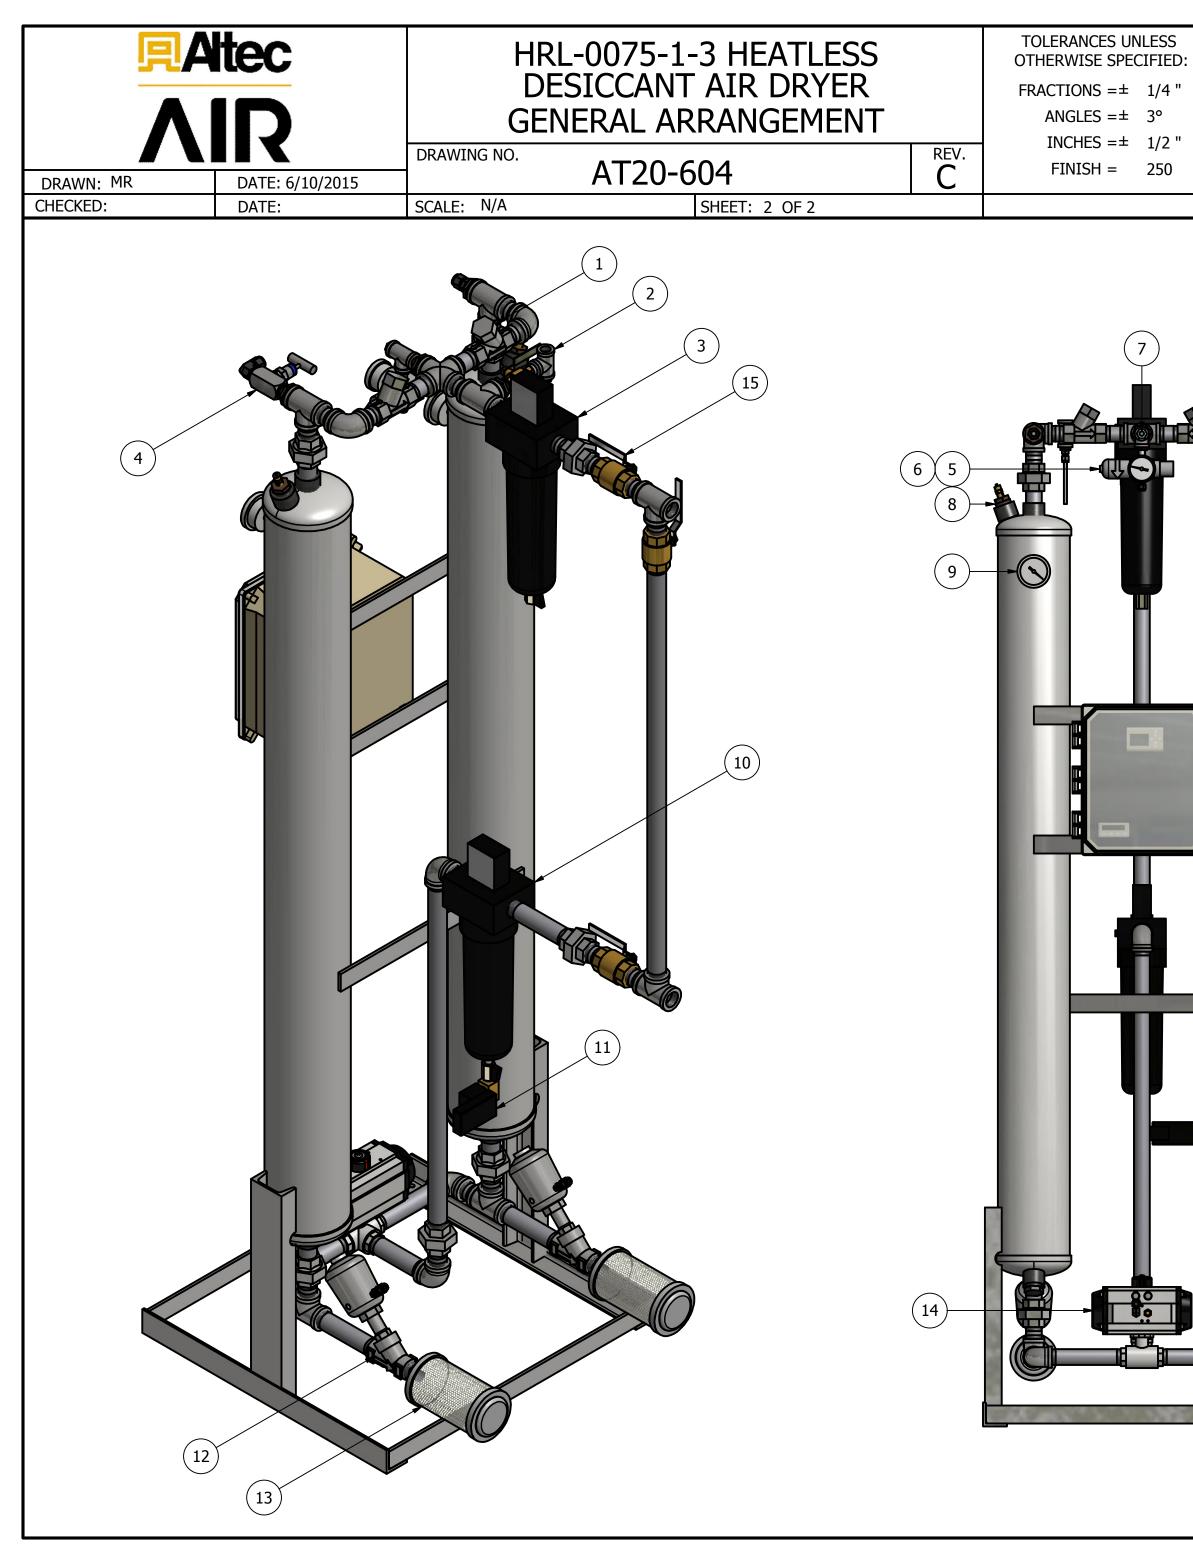

REV.

С

(---)

THE SPECIFICATIONS AND DRAWINGS DISCLOSED HEREIN ARE THE SOLE PROPERTY OF ALTEC AIR, AND SHALL NOT BE COPIED OR USED AS THE BASIS FOR SALE OR MANUFACTURE WITHOUT EXPRESS WRITTEN PERMISSION.

|      |   | F                          | REVISION L | OG                           |           |    |  |
|------|---|----------------------------|------------|------------------------------|-----------|----|--|
| ECO. |   | DATE                       | APPROVED   |                              |           |    |  |
| 0675 |   | UPDATED TANKS              |            |                              |           | WS |  |
|      |   |                            |            | PARTS LIST                   |           |    |  |
|      |   | ITEM                       | QTY        | DESCRIPTION                  |           |    |  |
|      |   | 1                          | 2          | CHECK VALVE, OUTLET          |           |    |  |
|      |   | 2                          | 1          | DEW POINT MONITOR (OPTIONAL) |           |    |  |
|      |   | 3                          | 1          | PARTICULATE AFTER-FILTER     |           |    |  |
|      |   | 4                          | 1          | NEEDLE VALVE, PUF            | E, PURGE  |    |  |
|      |   | 5                          | 1          | REGULATOR, CONTROL           |           |    |  |
|      |   | 6                          | 1          | PRESSURE GAUGE, CONTROL      |           |    |  |
|      |   | 7 1 MOISTURE INDICATOR     |            |                              |           |    |  |
|      |   | 8                          | 2          | RELIEF VALVE, TANK           |           |    |  |
|      |   | 9                          | 2          | PRESSURE GAUGE, TANK         |           |    |  |
|      |   | 10 1 COALESCING PRE-FILTER |            |                              |           |    |  |
|      |   | 11                         | 1          | TIMED DRAIN                  | DRAIN     |    |  |
|      |   | 12                         | 2          | ANGLE BODY VALVE, EXHAUST    |           |    |  |
|      |   | 13                         | 2          | MUFFLER, EXHAUST             | •         |    |  |
|      | Ē | 14                         | 1          | 3 WAY BALL VALVE,            | INLET     |    |  |
|      | Ē | 15                         | 3          | MANUAL BALL VALV             | E, BYPASS |    |  |
|      | F | 16                         | 80 LBS     | DESICCANT                    |           |    |  |