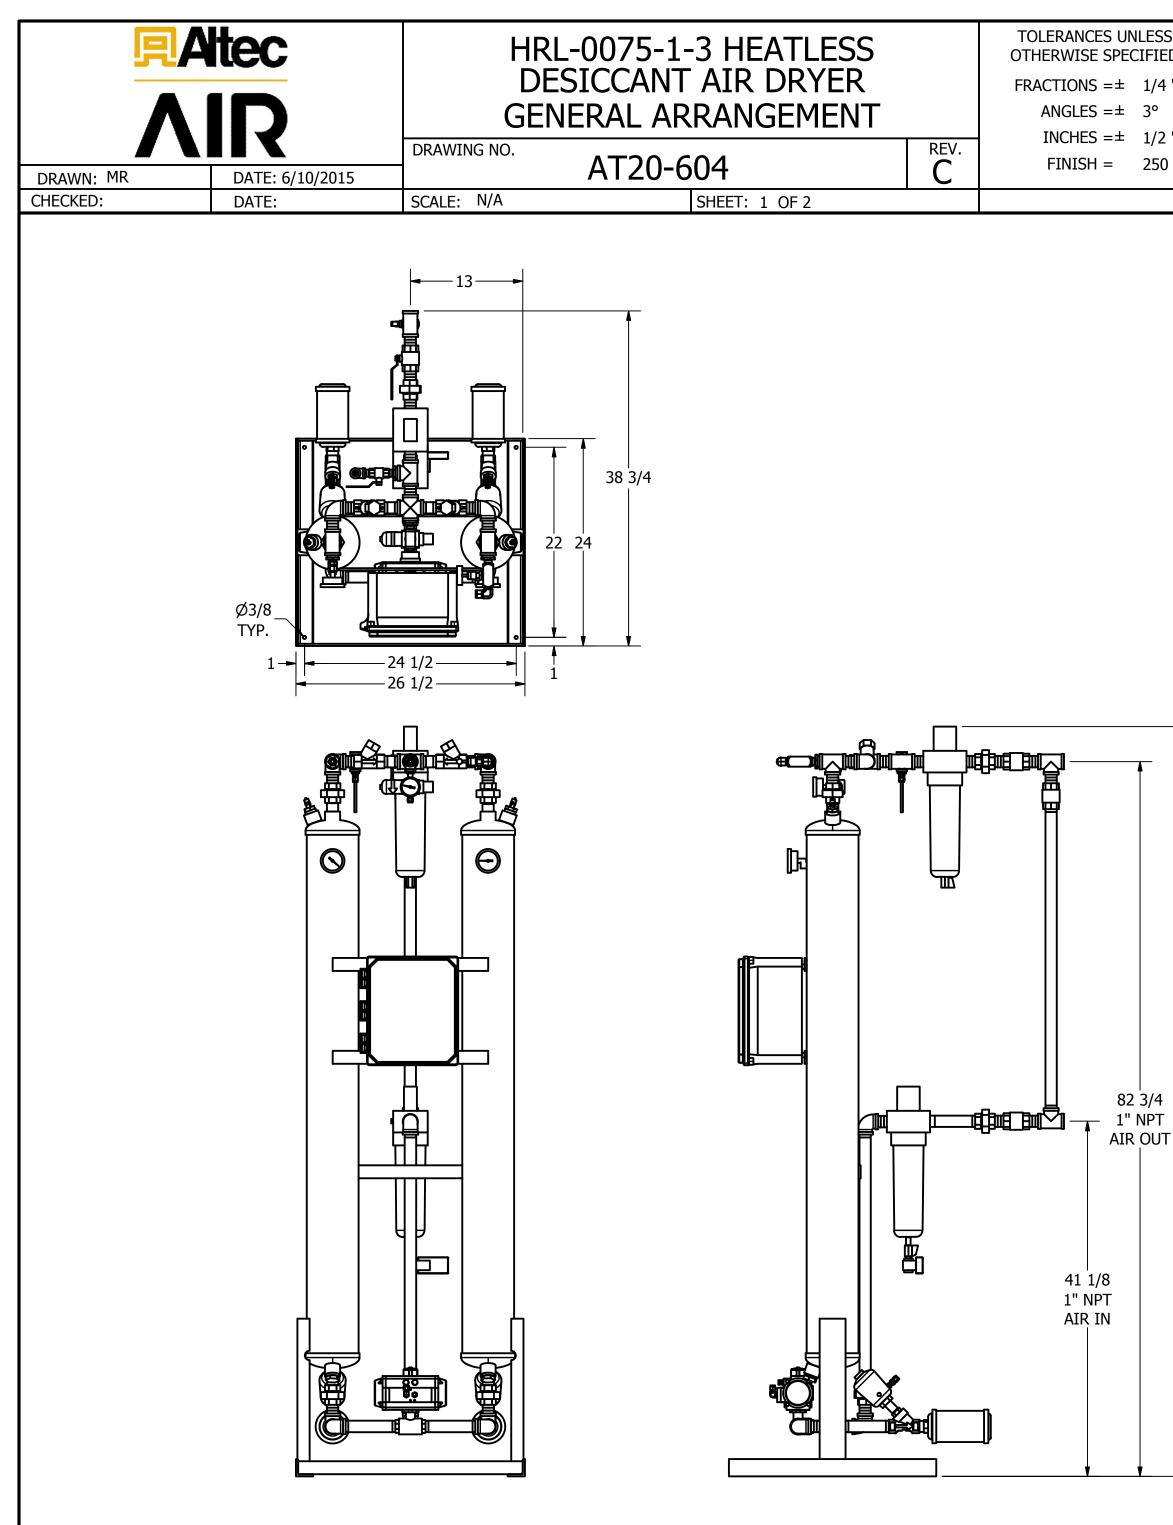

| ESS<br>FIED:            | THE SPECIFICATIONS AND DRAWINGS DISCLOSED HEREIN ARE THE SOLE PROPERTY OF ALTEC AIR, AND SHALL NOT BE COPIED OR USED AS THE BASIS FOR SALE OR MANUFACTURE WITHOUT EXPRESS WRITTEN PERMISSION. |      |                                            |     |          |  |  |  |  |  |
|-------------------------|-----------------------------------------------------------------------------------------------------------------------------------------------------------------------------------------------|------|--------------------------------------------|-----|----------|--|--|--|--|--|
| 1/4 "                   | REVISION LOG                                                                                                                                                                                  |      |                                            |     |          |  |  |  |  |  |
| 3°                      | REV.                                                                                                                                                                                          | ECO. |                                            |     | APPROVED |  |  |  |  |  |
| 1/2 "                   | C                                                                                                                                                                                             | 0675 | <page-header></page-header>                |     | WS       |  |  |  |  |  |
| 8/4 86 3/4<br>PT<br>DUT | 4                                                                                                                                                                                             |      | <image/> <section-header></section-header> | ARY |          |  |  |  |  |  |